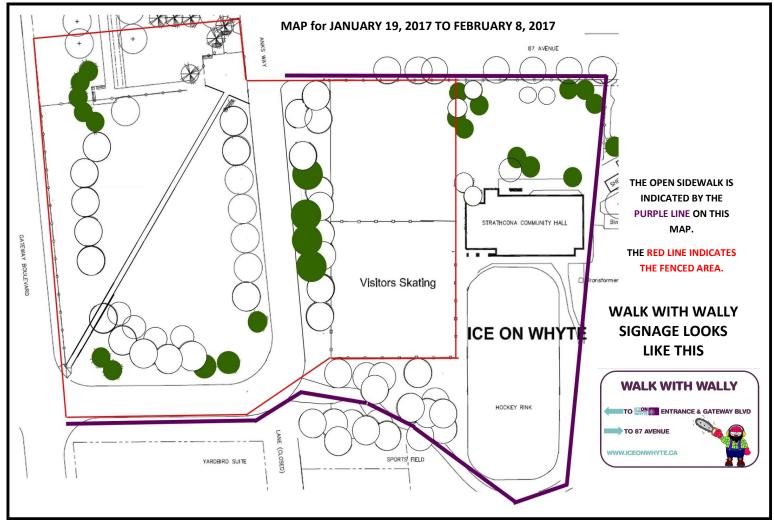

8 so we encourage you to visit these websites for more information about the Ice on Whyte Festival and the impact on the community.

⇒ The Festival build begins on January 2, 2017. Details regarding walkways and roadways are on the back of this page.