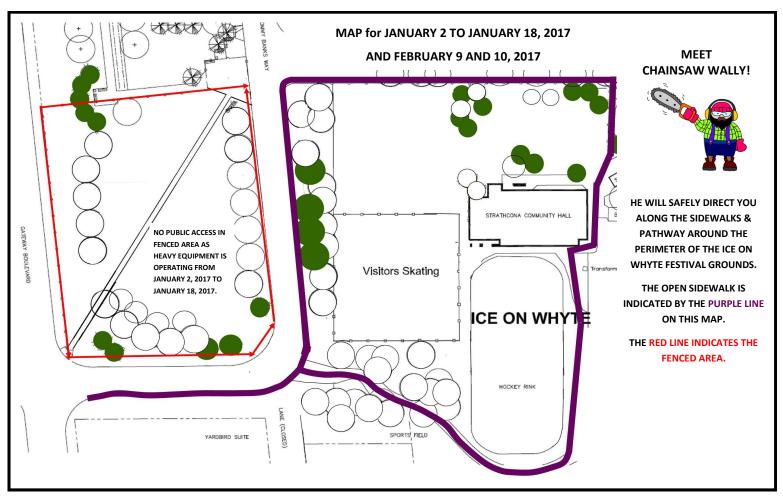

8 so we encourage you to visit these websites for more information about the Ice on Whyte Festival and the impact on the community.

⇒ The Festival build begins on January 2, 2017. Details regarding walkways and roadways are on the back of this page.