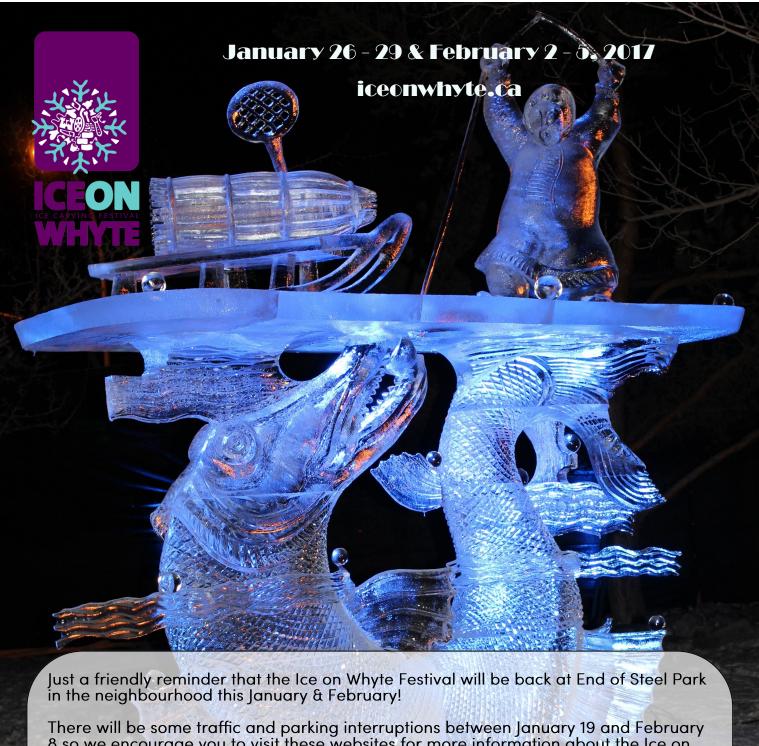

8 so we encourage you to visit these websites for more information about the Ice on Whyte Festival and the impact on the community.

⇒ The Festival build begins on January 2, 2017. Details regarding walkways and roadways are on the back of this page.